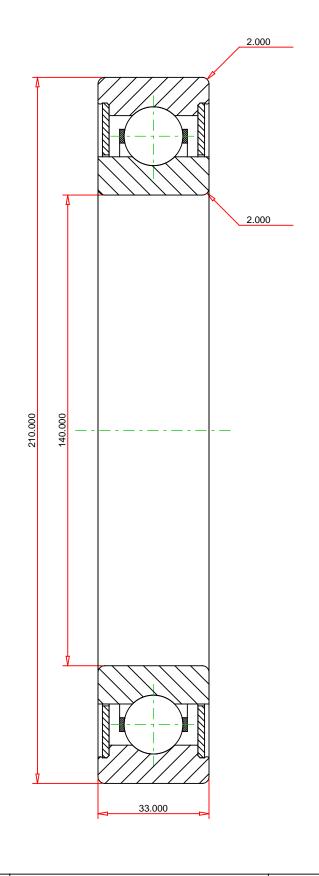

## <u>Specifications</u> | <u>Dimensions</u> | <u>Basic Load Ratings</u> | <u>Factors</u>

| Specifications |              |                   |  |  |  |
|----------------|--------------|-------------------|--|--|--|
|                | Clearance    | C0 (Normal)       |  |  |  |
|                | Bore Size d  | 140.000 mm        |  |  |  |
|                | Features     | Non-Contact Seals |  |  |  |
|                | Bearing Type | Standard DGBB     |  |  |  |
|                | Weight       | 3.5 Kg            |  |  |  |
|                |              |                   |  |  |  |

| Dir | nensions             |            | - |
|-----|----------------------|------------|---|
|     | Outside Diameter D   | 210.000 mm |   |
|     | Outside Ring Width B | 33.000 mm  |   |

| Radius Rs min | 2.000 mm |
|---------------|----------|
|---------------|----------|